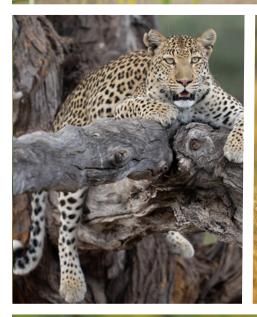

## NATURE Big Cats, Small World TWO-PART SERIES WED JAN 22 & 29 | 8p

In a small African territory, three big cat families lions, leopards and cheetahs—navigate the challenges of raising their young while sharing limited space.

PHOTOS BY ADRIAN BAILEY, COURTESY OF THE WNET GROUP AND TERRA MATER STUDIOS.